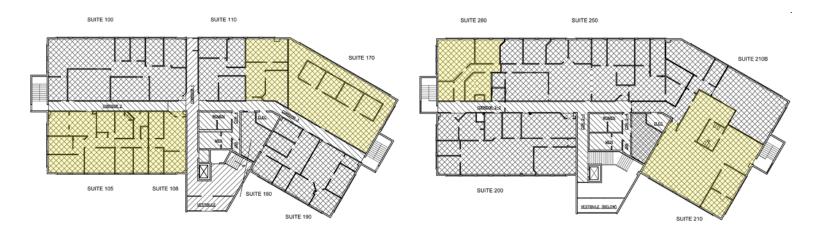

393 S. Harlan St.

| Suite 100:  | 2,845 RSF | Leased    |
|-------------|-----------|-----------|
| Suite 105:  | 2,036 RSF | Available |
| Suite 108:  | 758 RSF   | Available |
| Suite 110:  | 969 RSF   | Available |
| Suite 170:  | 2,198 RSF | Available |
| Suite 180:  | 1,235 RSF | Leased    |
| Suite 190:  | 990 RSF   | Leased    |
| Suite 200:  | 2,754 RSF | Leased    |
| Suite 210A: | 3,602 RSF | Available |
| Suite 210B: | 995 RSF   | Leased    |
| Suite 250:  | 3,670 RSF | Leased    |
| Suite 280:  | 1,155 RSF | Available |