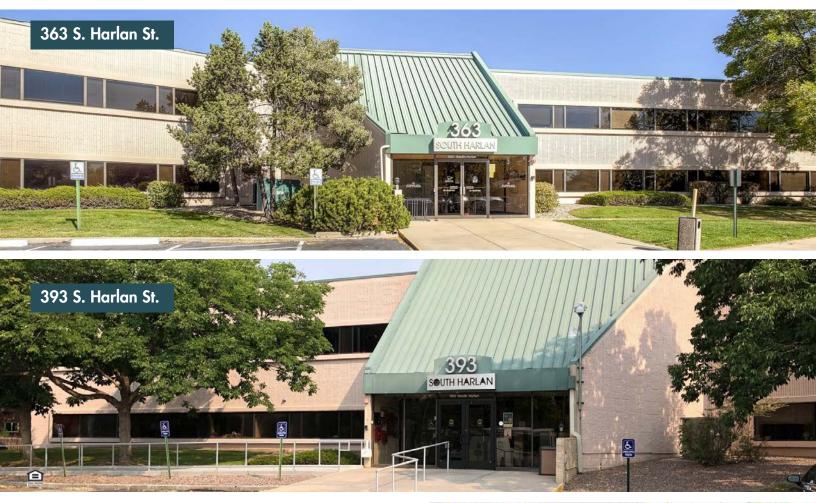

Lakewood Office Space For Lease

363 and 393 S. Harlan St., Lakewood, CO 80226

www.FullerRE.com

| Overview      |                                              |  |  |  |
|---------------|----------------------------------------------|--|--|--|
| 363 Building: | 25,085± SF (YOC: 1980)                       |  |  |  |
| 393 Building: | 24,097± SF (YOC: 1981)                       |  |  |  |
| Parking:      | 194 Spaces (Both Buildings, 3.7:1,000 ratio) |  |  |  |
| Lease Rate:   | \$12.00/SF MG                                |  |  |  |

Located just south of Alameda Ave. about halfway between Sheridan & Wadsworth, sit the two Belmar East office buildings. Offering updated finishes, a responsive landlord, property manager, abundant parking, and affordable lease rates. Numerous nearby retail and restaurant amenities.