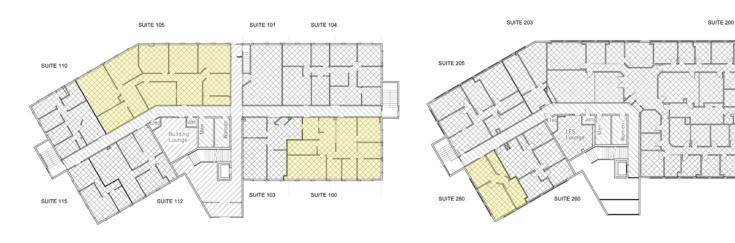

## 363 S. Harlan St.

## Office Breakdown

| Suite   | 100: | 2,004 | RSF | Available |         |
|---------|------|-------|-----|-----------|---------|
| Suite   | 103: | 1,116 | RSF | Leased    |         |
| Suite   | 104: | 2,185 | RSF | Leased    |         |
| Suite   | 105: | 3,294 | RSF | Available | 11/1/23 |
| Suite   | 110: | 1,152 | RSF | Leased    |         |
| Suite   | 112: | 1,348 | RSF | Leased    |         |
| Suite   | 115: | 692   | RSF | Leased    |         |
| Suite 2 | 200: | 8,775 | RSF | Leased    |         |
| Suite 2 | 203: | 741   | RSF | Leased    |         |
| Suite 2 | 205: | 1,865 | RSF | Leased    |         |
| Suite 2 | 260: | 1,231 | RSF | Leased    |         |
| Suite 2 | 280: | 803   | RSF | Available | 2/14/24 |